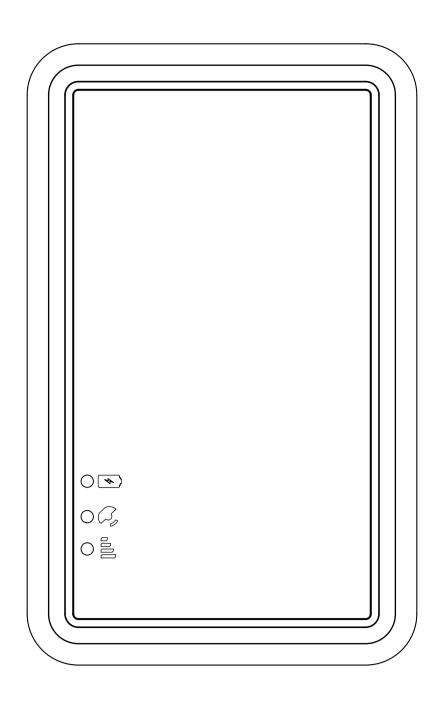

## 2.Light status (On the device):

#### (1) GPS singal light (Green)

| Light    | Status                           |
|----------|----------------------------------|
| Glowing  | GSM no positioning               |
| Flashing | GPRS normal communication/online |

#### (2) Network light (Blue)

| Light    | Status                                                                                                                     |
|----------|----------------------------------------------------------------------------------------------------------------------------|
| Glowing  | No signal found or the SIM card is invalid                                                                                 |
| Flashing | Quick blink: The system is working properly<br>Blinking slowly: The server is not connected<br>or there is no GPRS network |

#### (3) Charge light (Red)

| Light      | Status                      |
|------------|-----------------------------|
| Glowing    | The device is being charged |
| Extinguish | Charge complete             |