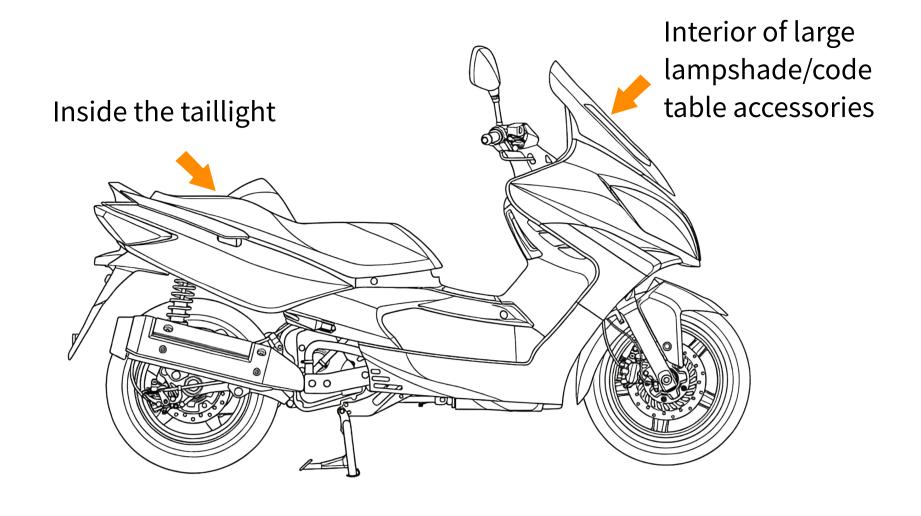

he equipment should be placed in a place with good GPS signal;
- 2) The equipment should be placed in a place that is not easy to corrode (waterproof measures);
- Do not place the device directly in a place where the temperature is too high, such as: heat dissipation Near a pipe or exhaust port;
- 4) Ensure that the host face up, and there is no metal above the GPS signal shielding;
- Do not fix the device on the controller, to avoid excessive temperature, battery expansion and shell deformation;
- 6) The equipment can not be suspended in the air in the position of long-term vibration, can be fixed with cable tie or double-sided tape.

## V. Installation position

#### Installation position: Car

Behind the windshield

Around the instrument panel



#### Installation position: Motorcycle



Installation position: electromobile



#### Warranty Card

| User Name                                                                                                                                         |                                                                                                                                                                                                                      | Telephone<br>Number                                          |                                                           |
|---------------------------------------------------------------------------------------------------------------------------------------------------|-----------------------------------------------------------------------------------------------------