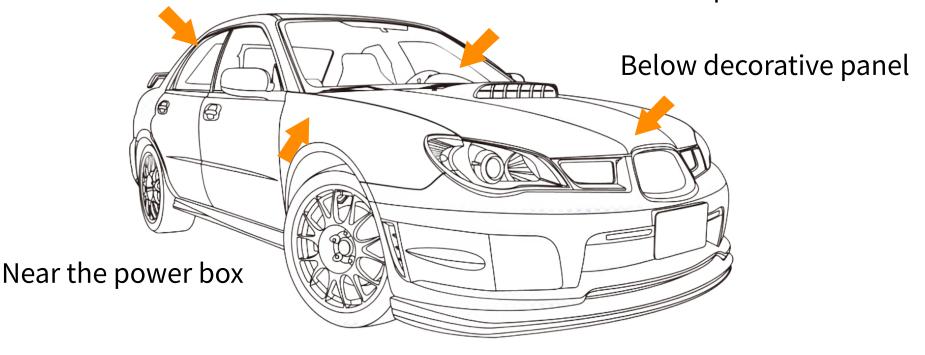

#### Installation position: Car

Behind the windshield

Around the instrument panel