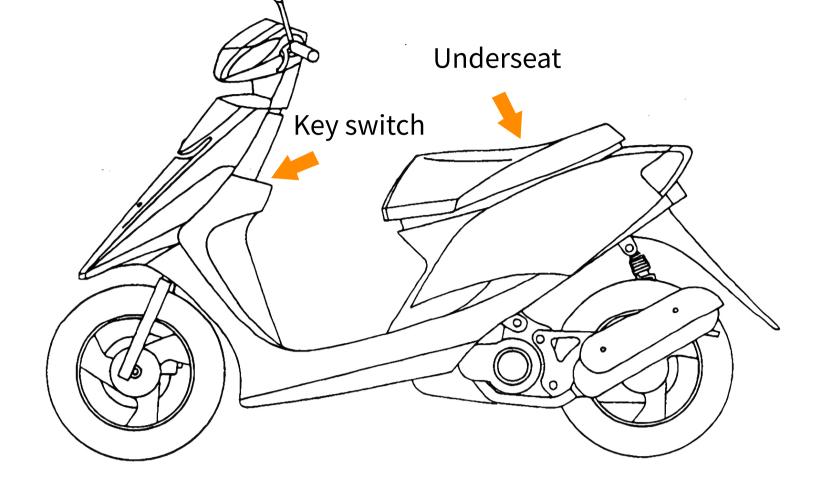

with good GPS signal;
- 2) The equipment should be placed in a place that is not easy to corrode (waterproof measures);
- Do not place the device directly in a place where the temperature is too high, such as: heat dissipation Near a pipe or exhaust port;
- 4) Ensure that the host face up, and there is no metal above the GPS signal shielding;
- Do not fix the device on the controller, to avoid excessive temperature, battery expansion and shell deformation;
- 6) The equipment can not be suspended in the air in the position of long-term vibration, can be fixed with cable tie or double-sided tape.

## V. Installation position

#### Installation position: Car

Behind the windshield

Around the instrument panel



#### Installation position: Motorcycle



Installation position: electromobile



#### Warranty Card

| User Name                                                                                                                                         |                                                                                                                                                                                                                      | Telephone<br>Number                                          |                                                           |
|---------------------------------------------------------------------------------------------------------------------------------------------------|---------------------------------------------------------------------------------------------------------------------------------------------